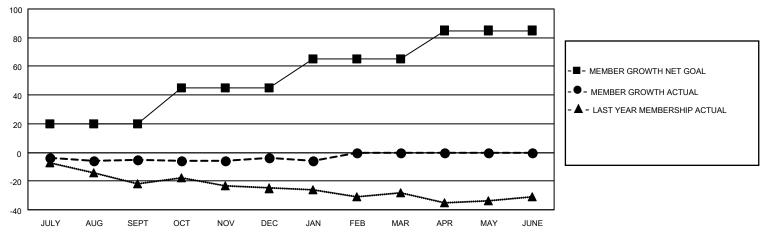

#### GOALS AND ACTUAL MEMBERS CUMULATIVE

| DROPPED CLUBS: 0 |    | 12 CLUBS OF 38 ADDED 1 OR | GENDER DISTRIBUTION                |              |  |
|------------------|----|---------------------------|------------------------------------|--------------|--|
|                  |    | MORE NEW MEMBERS MALE     |                                    | 581 (73.45%) |  |
|                  |    |                           | FEMALE                             | 210 (26.55%) |  |
| DROPPED MEMBERS  |    |                           | NON BINARY                         | 0 (0.00%)    |  |
|                  |    |                           | PREFER NOT TO ANSWER               | 0 (0.00%)    |  |
| DECEASED         | 3  |                           |                                    |              |  |
| CLUB CANCELLED   | 0  | CLICK HERE FOR CUMULATIVE | TOTAL FAMILY UNIT MEMBERS 193      |              |  |
| OTHER            | 23 | MEMBERSHIP DATA           |                                    |              |  |
| TOTAL            | 26 |                           | FAMILY MEMBERS PAYING HALF DUES 97 |              |  |
|                  |    |                           |                                    |              |  |